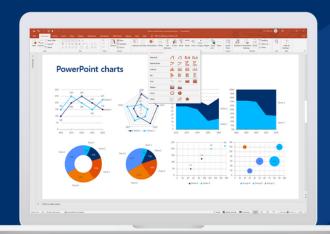

# Modern PowerPoint charts in just a few clicks

Join us in rethinking PowerPoint charting. Convince with stylish diagrams and at the same time benefit from the full potential of chart creation.

We have optimized the process of creating charts in empower® by minimizing the number of clicks and mouse movements. As a result, you can quickly achieve a perfect result that looks professional and aesthetically pleasing.

### Modern diagrams for highest professionalism

With empower<sup>®</sup> you can easily create modern slides, diagrams, and project plans that demonstrate the highest degree of professionalism and underline the quality of your work. All diagram types are perfectly pre-designed and centrally stored in empower<sup>®</sup>. So you can create diagrams like a graphic designer with just a few clicks

#### Create charts quickly with empower® for charts

empower® for charts places maximum value on efficiency: the number of clicks and mouse movements for charts has been minimized. For a bar chart with Excel linking, for example, you need on average 1:40 minutes with empower®.